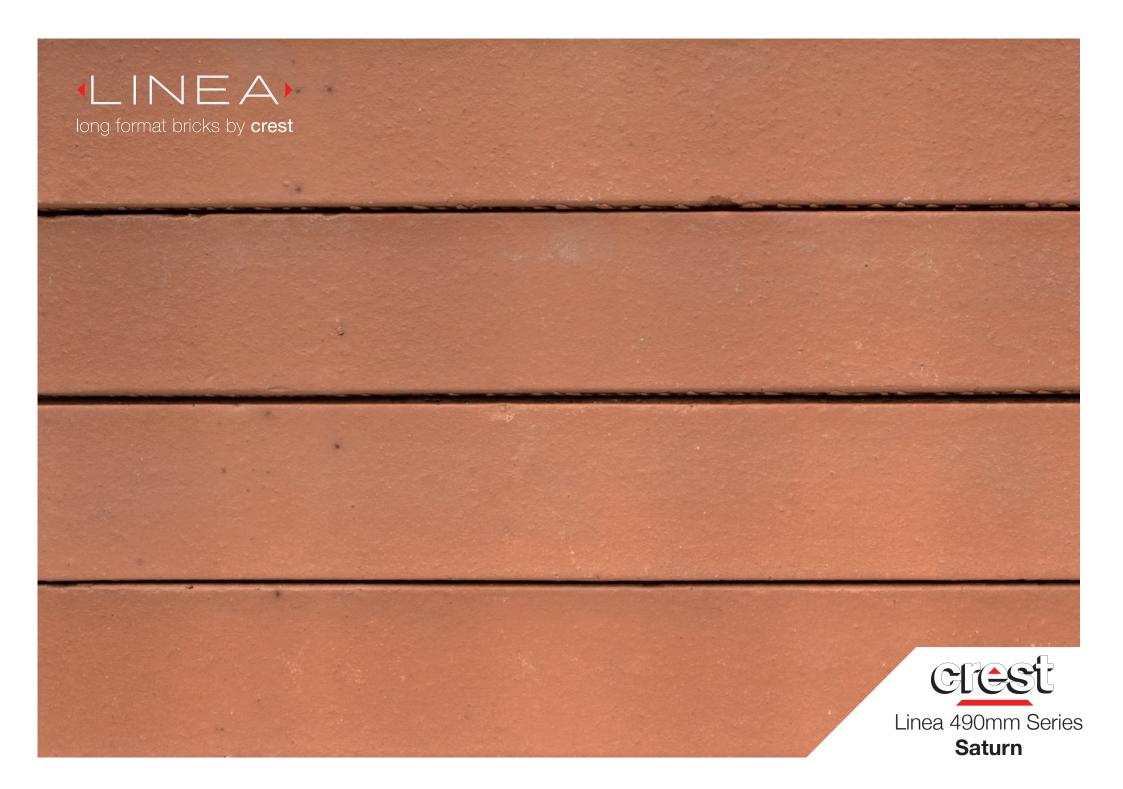

## Saturn Linea 490mm Series

The 'Crest Linea 490mm Series' style of brick has become increasingly popular over the last few years. These stunning bricks certainly provide the opportunity to create a unique and striking appearance to both exterior and interior walls of any build. Crest skilfully underlines the horizontal of your facade and is produced in lengths of 490mm as standard.