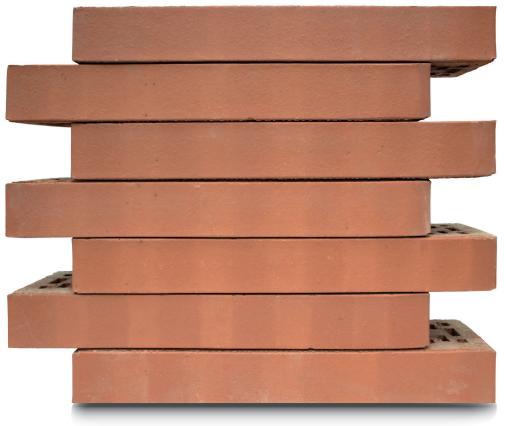

## Saturn Linea 490mm Series

The 'Crest Linea 490mm Series' style of brick has become increasingly popular over the last few years. These stunning bricks certainly provide the opportunity to create a unique and striking appearance to both exterior and interior walls of any build. Crest skilfully underlines the horizontal of your facade and is produced in lengths of 490mm as standard.

## 490 x 90 x **52mm**

compressive strength: ≥ 44 N/mm<sup>2</sup>

water absorption: ≤ 6%

durability: FL / F2

weight per pack: 1261kg

pack size: 340

active soluble salts content: Class S2

dry weight per brick: 3.71kg